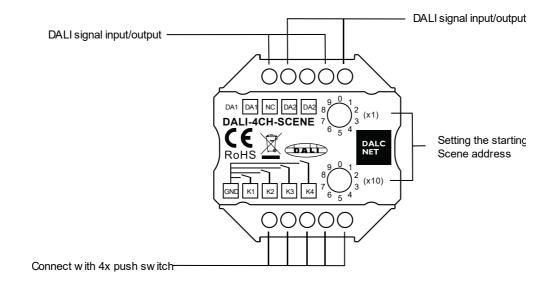

#### **DALI-4CH-SCENE**

Standard DALI Master control 4 DALI Addresses

Comply to DALI standard protocol IEC609229 and in compliance with DALI products from other international incorporation.
With bus detective function, one channel DALI bus can install multiple dimming controllers.

• No external power supply which is provided by DALI bus. Consumption current is 4mA.

Enable to select 4 different scene addresses for controlling by encoding switch.
Controlled by external switch, convenient and flexible, with small size, it can be easily placed into 86 x 86 mm box

### Operation

Set starting DALI address number for DALI masters

1. Set the starting number "X" on the DALI controller (with 16 scenes)

2. K1 control X scene, K2 control X+1 scene, K3 control X+2 scene, K4 control X+3 scene