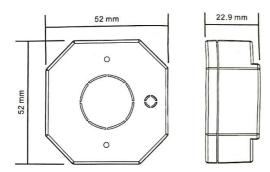

#### **Product Data**

| Output Signal         | DALI Signal          |
|-----------------------|----------------------|
| Power Supply          | Provided by DALI bus |
| Power consumption     | 4 mA                 |
| Operating temperature | 0-40°C               |
| Relative humidity     | 8% to 80%            |
| Dimensions            | 52x52x22,9 mm        |

#### **Product Dimension**