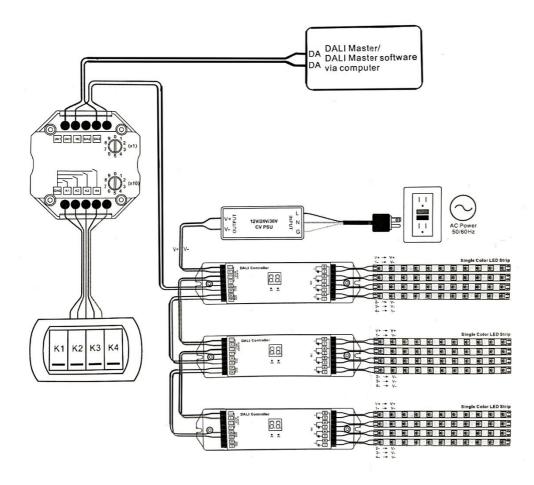

liance with DALI products from other international incorporation.
With bus detective function, one channel DALI bus can install multiple dimming controllers.

• No external power supply which is provided by DALI bus. Consumption current is 4mA.

Enable to select 4 different scene addresses for controlling by encoding switch.
Controlled by external switch, convenient and flexible, with small size, it can be easily placed into 86 x 86 mm box

#### Safety & Warnings

- DO NOT install with power applied device.
- DO NOT expose the device to moisture.

### Operation

Set starting DALI address number for DALI masters

1. Set the starting number "X" on the DALI controller (with 16 scenes)

2. K1 control X scene, K2 control X+1 scene, K3 control X+2 scene, K4 control X+3 scene

## Wiring diagram



#### **Product Dimension**